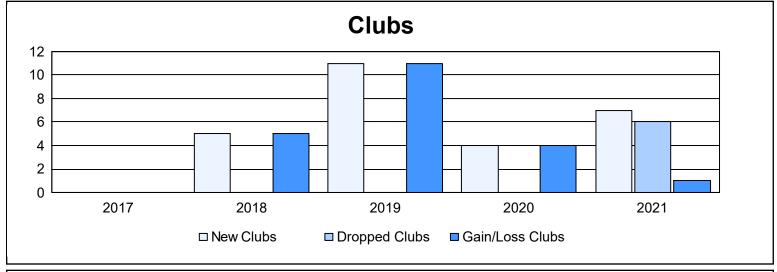

District 301A4 As of June 2021 Cumulative

| Year      | New<br>Clubs | Dropped<br>Clubs | Gain/<br>Loss<br>Clubs | New<br>Members | Charter<br>Members | Reinstate<br>Members | Transfer<br>Members | Total<br>Member<br>Added | Total<br>Members<br>Dropped | Gain/<br>Loss<br>Members |
|-----------|--------------|------------------|------------------------|----------------|--------------------|----------------------|---------------------|--------------------------|-----------------------------|--------------------------|
| 2016-2017 | 0            | 0                | 0                      | 279            | 4                  | 3                    | 0                   | 286                      | 140                         | 146                      |
| 2017-2018 | 5            | 0                | 5                      | 131            | 145                | 18                   | 0                   | 294                      | 200                         | 94                       |
| 2018-2019 | 11           | 0                | 11                     | 65             | 283                | 4                    | 0                   | 352                      | 62                          | 290                      |
| 2019-2020 | 4            | 0                | 4                      | 165            | 87                 | 3                    | 1                   | 256                      | 159                         | 97                       |
| 2020-2021 | 7            | 6                | 1                      | 24             | 214                | 1                    | 0                   | 239                      | 196                         | 43                       |
| Average   | 5            | 1                | 4                      | 133            | 147                | 6                    | 0                   | 285                      | 151                         | 134                      |